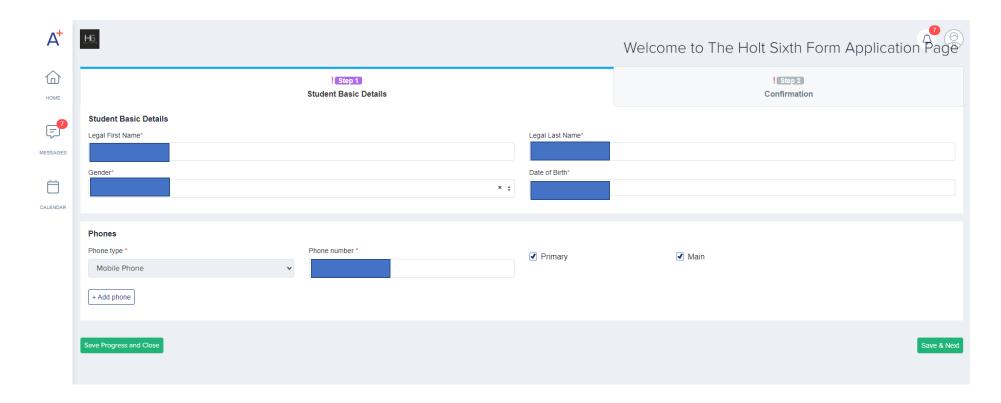

# **Guide to Enrolment- The Holt School**

Internal Students: You must enrol between 9am and 12pm on the 24th August to secure your place.



If you have met the grades for your courses and you are remaining with your original choices:

# Step 1:

Log in to your Applicaa account (the same site as your application form) <a href="https://theholtsixthform.applicaa.com/">https://theholtsixthform.applicaa.com/</a>

Once you have done this, this will appear. It will show the subjects you have selected.



**Step 2:**Confirm your personal details



### Step 3:

Confirm that you are enrolling with the correct subjects and that you have met the entry requirements for these subjects



## Step 4:

Your enrolment form is sent to the enrolment team who will confirm all of your subjects, and you will receive an email confirmation once this is complete.

## Please note:

- If you have not met the entry requirements and/or would like to change subject you must come in person to meet with the sixth form team.
- If you start the enrolment process online but haven't met the grades, we will not be able to process your application any further, and will email you to remind you that you need to come in to see us

#### **Notes for Internal and External Students:**

- If you need to come in to meet with the sixth form team due to not meeting the en