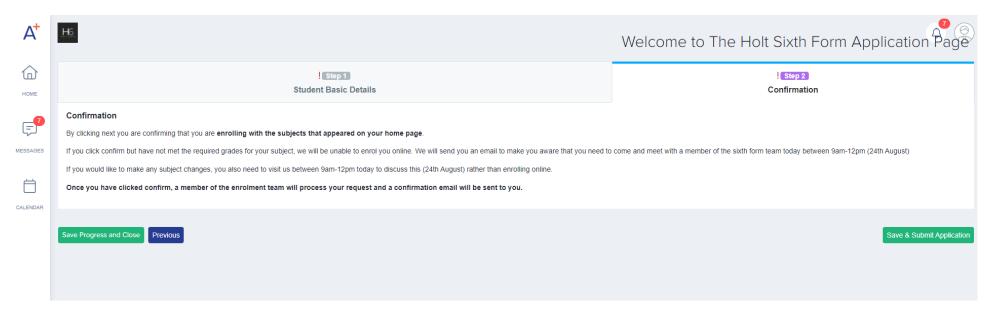

### Step 3:

Confirm that you are enrolling with the correct subjects and that you have met the entry requirements for these subjects

## Step 4:

Your enrolment form is sent to the enrolment team who will confirm all of your subjects, and you will receive an email confirmation once this is complete.

## Please note:

- If you have not met the entry requirements and/or would like to change subject you must come in person to meet with the sixth form team.
- If you start the enrolment process online but haven't met the grades, we will not be able to process your application any further, and will email you to remind you that you need to come in to see us