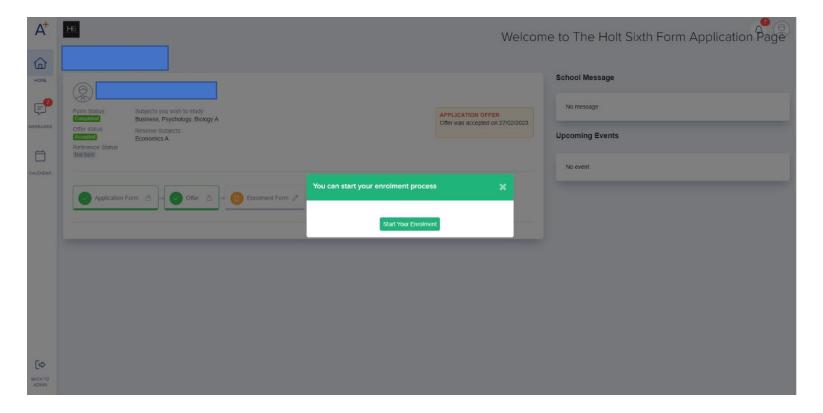

# Step 1:

Log in to your Applicaa account (the same site as your application form) <a href="https://theholtsixthform.applicaa.com/">https://theholtsixthform.applicaa.com/</a>

Once you have done this, this will appear. It will show the subjects you have selected.